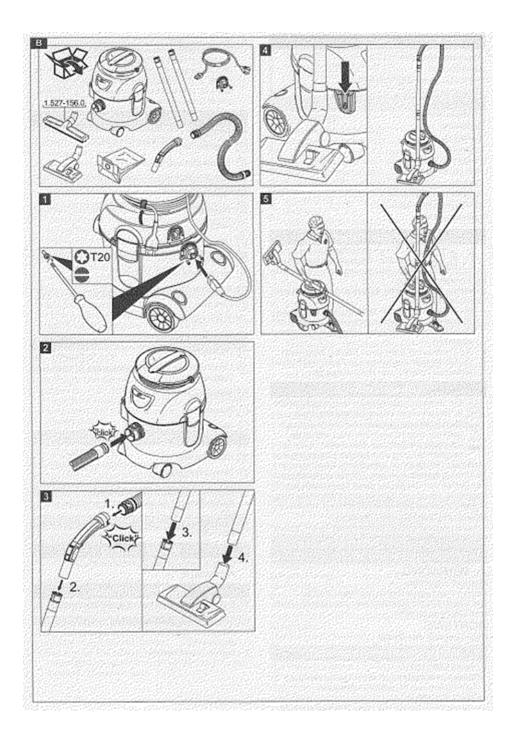

# K'A'RCHER Vacuum cleaner

## Operation:

Connect the mains plug.

Regulate the suction power on the suction control (variable).

Set the floor nozzle switch to hard floor or carpet (press with foot).

Switch off device at the main switch.