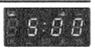

#### Operation Instructions

When the microwave oven is electrified, the oven will display "0:00", buzzer will rings once.

 Press "Clock/ Pre-Set ", the hour figures will flash, and the indicator for clock " " will light. . 8:88

 Turn " to adjust the hour figures, the input time should be within 0--23. . 9:0 B

3) Press "Clock/ Pre-Set ", the minute figures will flash.

ੂ 9∶0 O

4) Turn " " to adjust the minute figures, the input time should be within 0--59.