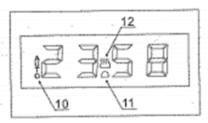

#### Oven programmer/timer display

- 10) Auto function symbol
- 11) Minute minder symbol
- 12) Manual operation symbol