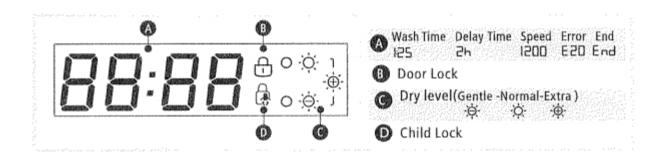

## ① Caution!

After Muting the buzzer function, the sounds will not be activated any more.

Dry Level

Press the Dry Level button continuously to choose the dry level: Extra Dry/Normal Dry/ Gentle Dry.

- · Extra Dry: Need to wear clothes immediately , we can choose this function
- Normal Dry: The normal dry procedure
- ☆ Gentle Dry:Only to dry slightly and then is just ok .