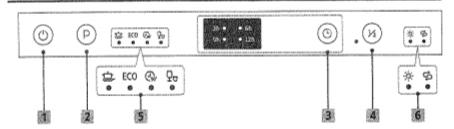

### Operation (Button)

|   | Power     | Press this button to turn on the dishwasher, the screen lights up.                                                                                                              |
|---|-----------|---------------------------------------------------------------------------------------------------------------------------------------------------------------------------------|
| 2 | Program   | Select the appropriate washing program and corresponding indicator will be lit.                                                                                                 |
| 3 | Delay     | Press this button to set the delay time, 3/6/9/12H                                                                                                                              |
| 4 | Half load | When you have about or less than 6 place setting dishware to wash, you can choose this function to save energy and water. (It can only be used with Intensive, ECO and 90 min.) |

#### Display

|                | 0   | Intensive For heavily soiled items include pots and pans, With dried on food.                                               |
|----------------|-----|-----------------------------------------------------------------------------------------------------------------------------|
| 5 Program icon | ECO | ECO This is the standard program suitable for normally soiled loads, such as pots, plates, glasses and lightly soiled pans. |
|                | (G) | 90 min For lightly soiled crockery and glass.                                                                               |
|                | ₽₽  | Rapid A shorter wash for lightly soiled loads that do not need drying.                                                      |
|                | **  | Rinse Aid                                                                                                                   |
| 6 Warning icon | \$  | If the " 茶 " icon is lit, it means the dishwasher is low on dishwasher rinse aid and requires a refill.                     |