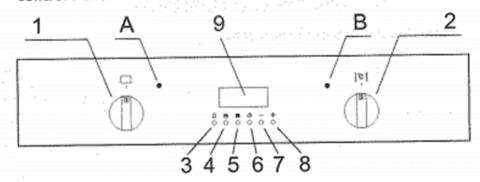

#### **Control Panel**

- 1) Oven function selector knob
- 2) Thermostat control knob
- 3) Minute minder button
- Duration button
   Duration button
  - 6) Manual operation button
  - 7) Minus button
  - 8) Plus button
  - 9) LED display
  - A) Power Indicator light
  - B) Oven operating light