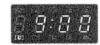

. e:s e

5) Press " Clock/ Pre-Set " to finish clock setting. The indicator for clock " will go out, ":" will flash, and the time will light. 9:88