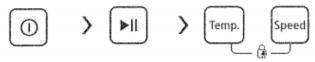

#### Other Functions

My Cycle

Memory the frequently used programmes

Child Lock
To avoid mis operation by children.

On/Off Start/Pause

Press [Temp.] and [Speed] 3 sec. till buzzer beep.

### ① Caution!

- · Press the two button 3sec. also to be released the function.
- The "Child Lock" will lock all buttons except [On/Off].
- Cut off the power supply , the kid's protection is to be released.
- · The child lock will remain effective when the power is resumed for some models.