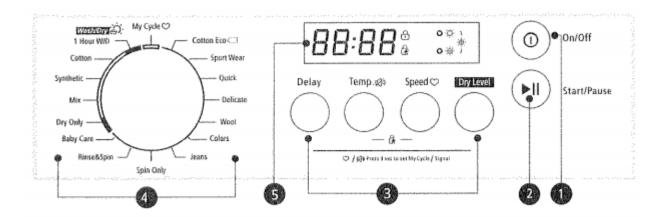

### Note!

- The chart is for reference only, Please refer to real product as standard.
- On/Off

  Product is switched on or off.
- Option
  This allows you to select an additional function and will light when selected.
- Start/Pause Press the button to start or pause the washing cycle.
- Programmes

  Available according to the laundry type.
- Display

  The display shows the settings, estimated time remaining, options, and status messages for your washer. The display will remain on through the cycle.

## Option

Delay

Set the Delay function:

- 1. Select a programme
- 2.Press the Delay button to choose the time(the delaying time is 0-24 H.)
- 3.Press [Start/Pause] to commence the delay operation

Cancel the Delay function:

| Programme                                        | Option | Programme  | Option                               |
|--------------------------------------------------|--------|------------|--------------------------------------|
| -23/2004/30 <del>14</del> 04/3004/2001/3001/2001 | Delay  |            | Delay                                |
| Cotton Eco                                       | 0      | Rinse&Spin | 0                                    |
| Sport Wear                                       | 0      | Dry Only   | 0                                    |
| Quick                                            | 0      | Mix        | Q ·                                  |
| Delicate                                         | 0      | Baby Care  | 0                                    |
| Wool                                             | 0      | Synthetic  | 0                                    |
| Colors                                           | 0      | Cotton     | 0                                    |
| Jeans                                            | 0      | 1 Hour W/D | 0                                    |
| Spin Only                                        | 0      |            | La company and the second processing |

#### Other Functions

My Cycle

Memory the frequently used programmes

Child Lock
To avoid mis operation by children.

On/Off Start/Pause

Press [Temp.] and [Speed] 3 sec. till buzzer beep.

Speed

Speed

Press the button to change the spin speed.

| Programme  | Default Speed(rpm) | Programme                                       | Default Speed(rpm) |
|------------|--------------------|-------------------------------------------------|--------------------|
|            | 1400               |                                                 | 1400               |
| Cotton Eco | 800                | Rinse&Spin                                      | 800                |
| Sport Wear | 800                | Dry Only                                        | 1400               |
| Quick      | 800                | Mix                                             | 1000               |
| Delicate   | 600                | Baby Care                                       | 1000               |
| Wool       | 400                | Synthetic                                       | 1200               |
| Colors     | 800                | Cotton                                          | 1400               |
| Jeans      | 800                | 1 Hour W/D                                      | 1400               |
| Spin Only  | 800                | in a consent it as he medies by the land of the |                    |

#### OPERATIONS

Temp.

Temp.

Press the button to regulate the temperature(Cold,20°C,30°C, 40°C,60°C,90°C)

(前)

Mute the buzzer

On/Off

Start/Pause

## ① Caution!

After Muting the buzzer function, the sounds will not be activated any more.

Dry Level

Press the Dry Level button continuously to choose the dry level: Extra Dry/Normal Dry/ Gentle Dry.

- · Extra Dry: Need to wear clothes immediately , we can choose this function
- Normal Dry: The normal dry procedure
- ☆ Gentle Dry:Only to dry slightly and then is just ok .

## Programmes

Programmes are available according to thelaundry type.

| Programmes |                                                                          |
|------------|--------------------------------------------------------------------------|
| Cotton     | Hard-wearing textiles, heat-resistant textiles made of cotton or linen.  |
| Cotton Eco | To increase the washing effects, washing time is increased.              |
| Synthetic  | Wash synthetic articles, for example: shirts, coats, blending. While     |
|            | washing the knitting textiles, detergent quantity shall be reduced       |
|            | due to its loose string construction and easily forming bubbles.         |
| Baby Care  | Washing the baby's clothes, it can make the baby's wear cleaner.         |
|            | and make the rinse performance better to protect the baby skin.          |
| Jeans      | Specially for jeans.                                                     |
| Mix        | Mixed load consisting of textiles made of cotton and synthetics.         |
| Colors     | Washing brightly colored clothes, it can protect the colors better .     |
| Sport Wear | Washing the activewear.                                                  |
| Quick      | Extra short programme approx, suitable for lightly soiled washing as     |
|            | a small amounts of laundry.                                              |
| Delicate   | For delicate, washable textiles, e.g. made of silk, satin, synthetic     |
|            | fibres or blended fabrics.                                               |
| Wool       | Hand or machine-washable wool or richwool textiles. Especially           |
|            | gentle wash programme to prevent shrinkage, longer programme             |
|            | pauses (textiles rest in wash liquor).                                   |
| Spin Only  | Extra spin with selectable spin speed.                                   |
| Rinse&Spin | Extra rinse with spin.                                                   |
| Dry Only   | Select it to dry clothes, the temperature is different .The drying time  |
|            | according to the load .                                                  |
| 1 Hour W/D | For small synthetic clothes or shirts, load limitation is 1 kg (about 4  |
|            | shirts). When you have an urgent appointment but no more clean shirt     |
|            | left in your cupboard, this program will help you. Time duration is only |
|            | 1 hour including wash and dry. Remark: Big towels or jeans is not        |
|            | suitable for this program, they will enlarge the time duration and       |
|            | affect the moisture content.                                             |